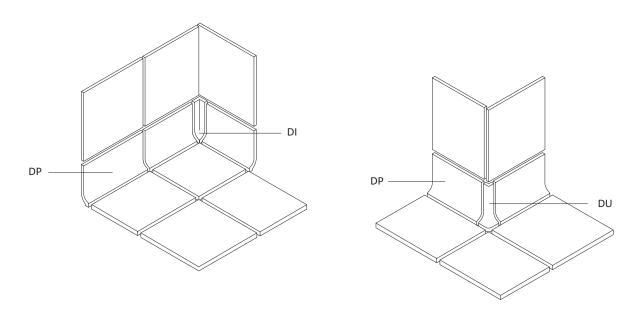

### Floor solutions

In addition to wall and floor tiles, Global Collection / Globalgrip offers matching accessories such as skirtings, and edge and corner finishes for floor tiles.

- **DP** thin coved skirting (thin cove base)
- **DI** internal angle for DP (inside angle)
- **DU** external angle for DP (outside angle)
- **SP** coved skirting (cove base)
- **LP** outcorner left for SP (corner cove)
- **RP** outcorner right for SP (corner cove)