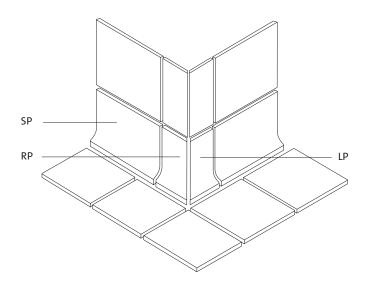

### Floor solutions

In addition to wall and floor tiles, Global Collection / Globalgrip offers matching accessories such as skirtings, and edge and corner finishes for floor tiles.

- **DP** thin coved skirting (thin cove base)
- **DI** internal angle for DP (inside angle)
- **DU** external angle for DP (outside angle)
- **SP** coved skirting (cove base)
- **LP** outcorner left for SP (corner cove)
- **RP** outcorner right for SP (corner cove)