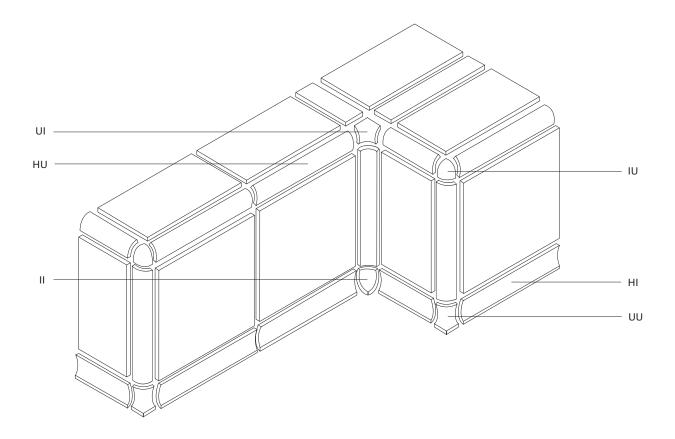

#### Wall solutions

In addition to wall and floor tiles, Global Collection / Globalgrip offers matching accessories such as edge and corner finishes for wall tiles.

- HI cove, internal glaze
- II internal angle for HI, internal glaze (cove in)
- **UI** internal angle for HI, internal glaze (bead in)
- **HU** bead, external glaze
- IU external angle for HU, external glaze (bead out)
- **UU** external angle for HU, external glaze (cove out)